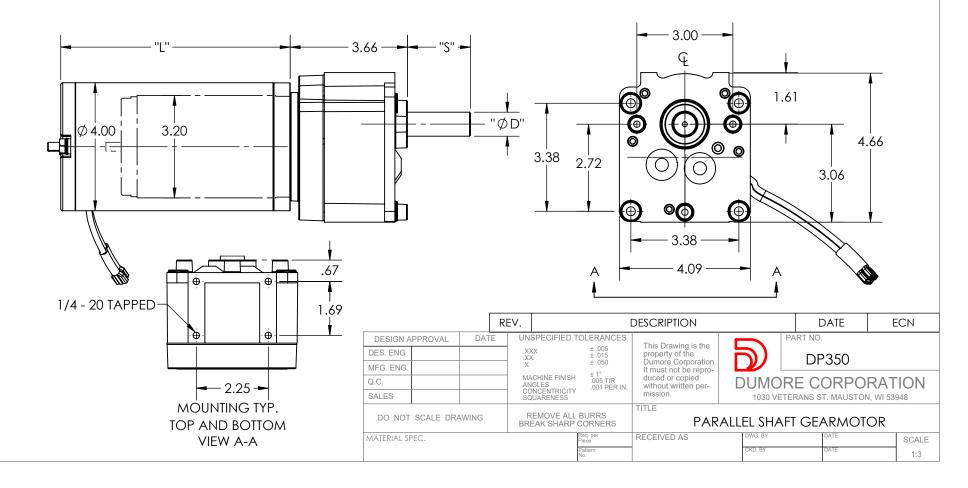

| SPECIFICATIONS  |                                             |
|-----------------|---------------------------------------------|
| INPUT VOLTAGE   | 12 VDC - 240 VDC                            |
| OUTPUT SPEED    | 7 - 1200 RPM                                |
| OUTPUT TORQUE   | UP TO 700 IN-LBS                            |
| GEAR RATIO      | 5:1 - 250:1                                 |
| LENGTH "L"      | 4.00 / 8.75                                 |
| SHAFT DIA. "∅D" | UP TO ∅.750                                 |
| SHAFT EXT. "S"  | AS REQUESTED                                |
| SHAFT FEATURE   | hob, flat, keyway, or as requiested         |
| MOUNTING        | FACE, FOOT, OR AS REQUESTED                 |
| BRUSHES         | INTERNAL BRUSH CARD, OR REPLACEABLE BRUSHES |
| LEAD WIRES      | AS REQUIRED                                 |
| BEARINGS        | NEEDLE, ROLLER BARINGS OR SLEEVES           |
| VENTING         | ENCLOSED / VENTED / FAN COOLED              |
| INSULATION      | UL CLASS H                                  |
| MOTOR TYPE      | SERIES DM32 OR DM40                         |