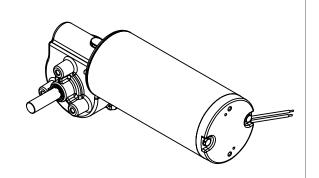

| SPECIFICATIONS  |                                   |  |  |  |  |  |  |  |
|-----------------|-----------------------------------|--|--|--|--|--|--|--|
| INPUT VOLTAGE   | 12VDC / 240 VDC                   |  |  |  |  |  |  |  |
| OUTPUT SPEED    | 25 RPM / 400 RPM                  |  |  |  |  |  |  |  |
| OUTPUT TORQUE   | UP TO 400 IN-LB INT.              |  |  |  |  |  |  |  |
| GEAR RATIO      | 12:1 OR 48:1                      |  |  |  |  |  |  |  |
| LENGTH "L"      | 3.82 / 6.60                       |  |  |  |  |  |  |  |
| SHAFT DIA. "∅D" | UP TO ∅.500                       |  |  |  |  |  |  |  |
| SHAFT EXT. "S"  | AS REQUIRED                       |  |  |  |  |  |  |  |
| SHAFT FEATURE   | HOB, FLAT, KEYWAY, OR AS REQUIRED |  |  |  |  |  |  |  |
| MOUNTING        | FACE MOUNT AS SHOWN               |  |  |  |  |  |  |  |
| BRUSHES         | INTERNAL, OR EXTERNAL REPLACEABLE |  |  |  |  |  |  |  |
| LEAD WIRES      | AS REQUESTED                      |  |  |  |  |  |  |  |
| BEARINGS        | BALL BEARING                      |  |  |  |  |  |  |  |
| VENTING         | ENCLOSED / VENTED / FAN COOLED    |  |  |  |  |  |  |  |
| INSULATION      | UL CLASS H                        |  |  |  |  |  |  |  |
| MOTOR TYPE      | SERIES DM30                       |  |  |  |  |  |  |  |