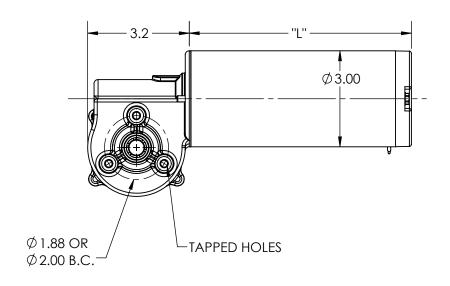

| SPECIFICATIONS  |                                   |  |  |  |  |  |  |  |
|-----------------|-----------------------------------|--|--|--|--|--|--|--|
| INPUT VOLTAGE   | 12VDC / 240 VDC                   |  |  |  |  |  |  |  |
| OUTPUT SPEED    | 25 RPM / 400 RPM                  |  |  |  |  |  |  |  |
| OUTPUT TORQUE   | UP TO 400 IN-LB INT.              |  |  |  |  |  |  |  |
| GEAR RATIO      | 12:1 OR 48:1                      |  |  |  |  |  |  |  |
| LENGTH "L"      | 3.82 / 6.60                       |  |  |  |  |  |  |  |
| SHAFT DIA. "∅D" | UP TO ∅.500                       |  |  |  |  |  |  |  |
| SHAFT EXT. "S"  | AS REQUIRED                       |  |  |  |  |  |  |  |
| SHAFT FEATURE   | HOB, FLAT, KEYWAY, OR AS REQUIRED |  |  |  |  |  |  |  |
| MOUNTING        | FACE MOUNT AS SHOWN               |  |  |  |  |  |  |  |
| BRUSHES         | INTERNAL, OR EXTERNAL REPLACEABLE |  |  |  |  |  |  |  |
| LEAD WIRES      | AS REQUESTED                      |  |  |  |  |  |  |  |
| BEARINGS        | BALL BEARING                      |  |  |  |  |  |  |  |
| VENTING         | ENCLOSED / VENTED / FAN COOLED    |  |  |  |  |  |  |  |
| INSULATION      | UL CLASS H                        |  |  |  |  |  |  |  |
| MOTOR TYPE      | SERIES DM30                       |  |  |  |  |  |  |  |