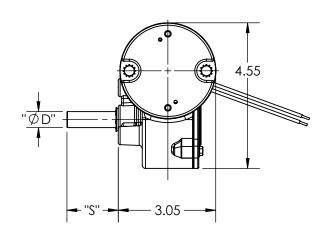

| SPECIFICATIONS  |                                   |  |  |  |  |  |  |  |
|-----------------|-----------------------------------|--|--|--|--|--|--|--|
| INPUT VOLTAGE   | 12VDC / 240 VDC                   |  |  |  |  |  |  |  |
| OUTPUT SPEED    | 25 RPM / 400 RPM                  |  |  |  |  |  |  |  |
| OUTPUT TORQUE   | UP TO 400 IN-LB INT.              |  |  |  |  |  |  |  |
| GEAR RATIO      | 12:1 OR 48:1                      |  |  |  |  |  |  |  |
| LENGTH "L"      | 3.82 / 6.60                       |  |  |  |  |  |  |  |
| SHAFT DIA. "∅D" | UP TO ∅.500                       |  |  |  |  |  |  |  |
| SHAFT EXT. "S"  | AS REQUIRED                       |  |  |  |  |  |  |  |
| SHAFT FEATURE   | HOB, FLAT, KEYWAY, OR AS REQUIRED |  |  |  |  |  |  |  |
| MOUNTING        | FACE MOUNT AS SHOWN               |  |  |  |  |  |  |  |
| BRUSHES         | INTERNAL, OR EXTERNAL REPLACEABLE |  |  |  |  |  |  |  |
| LEAD WIRES      | AS REQUESTED                      |  |  |  |  |  |  |  |
| BEARINGS        | BALL BEARING                      |  |  |  |  |  |  |  |
| VENTING         | ENCLOSED / VENTED / FAN COOLED    |  |  |  |  |  |  |  |
| INSULATION      | UL CLASS H                        |  |  |  |  |  |  |  |
| MOTOR TYPE      | SERIES DM30                       |  |  |  |  |  |  |  |