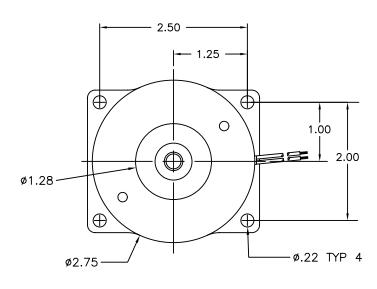

1000 VETERAN ST. MAGSTON,

Ø2.8" PMDC MOTOR

DO NOT SCALE DRAWING

CALE DRAWING TITLE

OPTIONAL FEATURES INPUT VOLTS 12 VDC / 24 VDC 1000 TO 8000 RPM OUTPUT SPEED UP TO .25 H.P. CONTINOUS OUTPUT H.P. ø.375 STD, SHAFT DIA "ØD" SHAFT EXT. "S" AS REQUIRED FLAT, KEYWAY OR AS REQUIRED SHAFT FEATURE MOUNTING FACE MOUNT AS SHOWN INTERNAL BRUSH CARD BRUSHES LEAD WIRES AS REQUIRED **BEARINGS** BALL BEARING INSULATION UL CLASS B