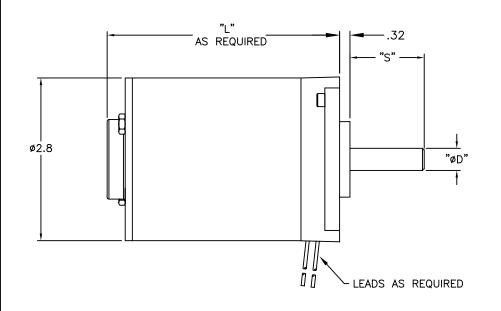

1000 VETERAN ST. MAGSTON,

Ø2.8" PMDC MOTOR

DO NOT SCALE DRAWING

CALE DRAWING TITLE

OPTIONAL FEATURES INPUT VOLTS 12 VDC / 24 VDC 1000 TO 8000 RPM OUTPUT SPEED UP TO .25 H.P. CONTINOUS OUTPUT H.P. ø.375 STD, SHAFT DIA "ØD" SHAFT EXT. "S" AS REQUIRED FLAT, KEYWAY OR AS REQUIRED SHAFT FEATURE MOUNTING FACE MOUNT AS SHOWN INTERNAL BRUSH CARD BRUSHES LEAD WIRES AS REQUIRED **BEARINGS** BALL BEARING INSULATION UL CLASS B