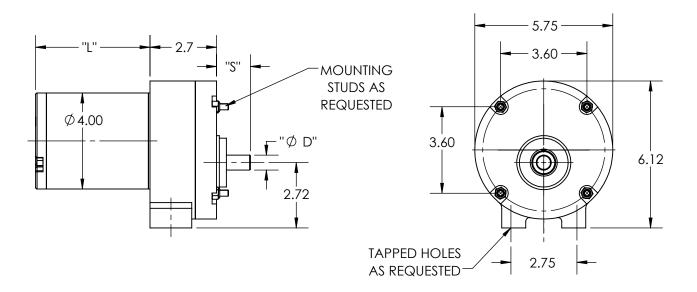

| SPECIFICATIONS  |                                    |  |  |  |  |  |  |
|-----------------|------------------------------------|--|--|--|--|--|--|
| INPUT VOLTAGE   | 12 - 230 VDC                       |  |  |  |  |  |  |
| OUTPUT SPEED    | 40 - 500 RPM                       |  |  |  |  |  |  |
| OUTPUT TORQUE   | UP TO 1200 IN-LB                   |  |  |  |  |  |  |
| GEAR RATIO      | 12:1 TO 50:1                       |  |  |  |  |  |  |
| LENGTH "L"      | 5.60 / 8.75                        |  |  |  |  |  |  |
| SHAFT DIA. "∅D" | UP TO Ø .75                        |  |  |  |  |  |  |
| SHAFT EXT. "S"  | AS REQUESTED                       |  |  |  |  |  |  |
| SHAFT FEATURE   | HOB, FLAT, KEYWAY, OR AS REQUESTED |  |  |  |  |  |  |
| MOUNTING        | BASE OR FACE MOUNTING WITH STUDS   |  |  |  |  |  |  |
| BRUSHES         | INTERNAL BRUSH CARD OR REPLACEABLE |  |  |  |  |  |  |
| LEAD WIRES      | AS REQUESTED                       |  |  |  |  |  |  |
| BEARINGS        | BALL BEARING                       |  |  |  |  |  |  |
| VENTING         | ENCLOSED / VENTED / FAN COOLED     |  |  |  |  |  |  |
| INSULATION      | UL CLASS H                         |  |  |  |  |  |  |
| MOTOR TYPE      | DM 40                              |  |  |  |  |  |  |